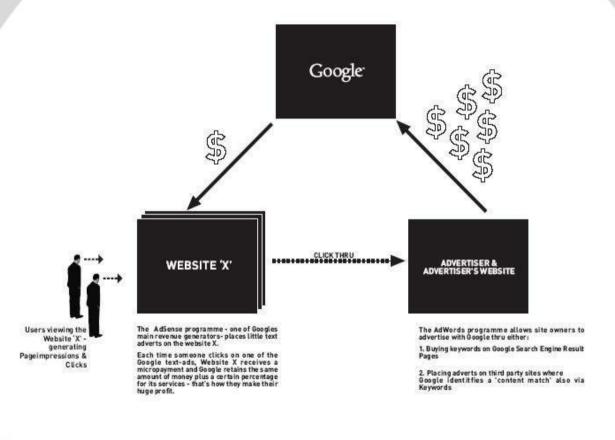

## AdSense – How it works

## GWEI - GOOGLE WILL EAT ITSELF

We generate money by serving Google text advertisments on a network of hidden Websites. With this money we automatically buy Google shares.

We buy Google via their own advertisment! Google eats itself - but in the end "we" own it!

By establishing this model we deconstruct the new global advertisment mechanisms by rendering them into a surreal click-based economic model.

After this process we hand over the common ownership of "our" Google Shares to the GTTP Ltd. [Google To The People Public Company] which distributes them back to the users (clickers) / public.