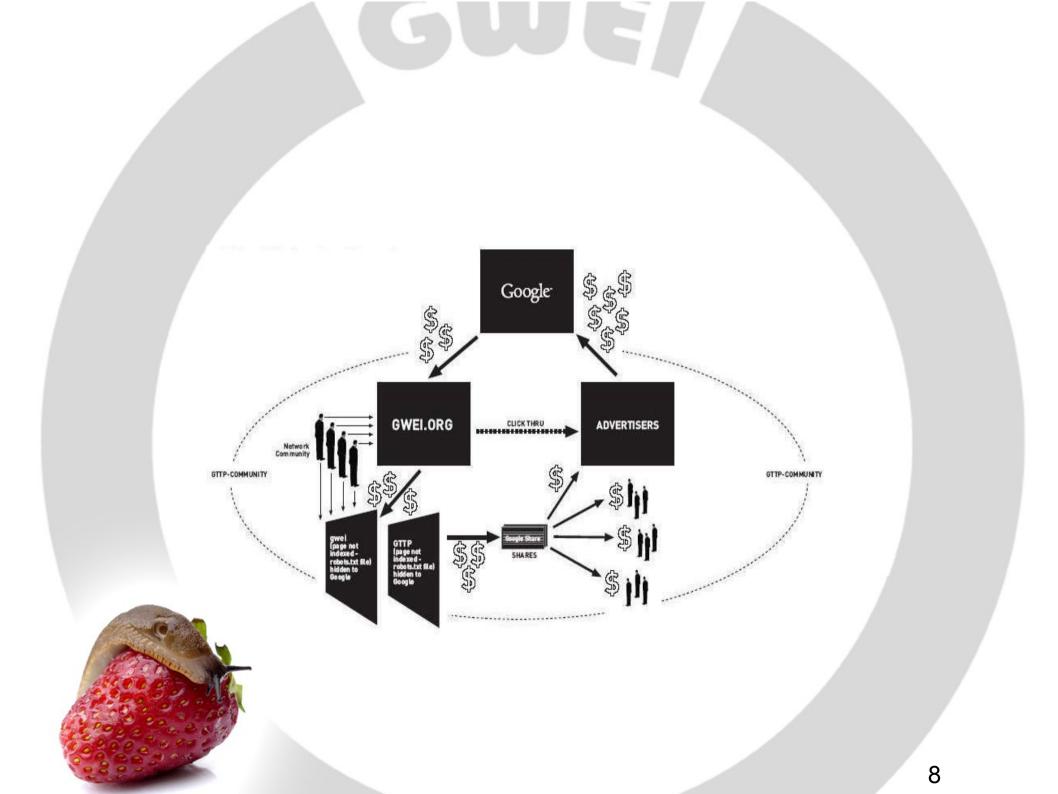

## GWEI - GOOGLE WILL EAT ITSELF

We generate money by serving Google text advertisments on a network of hidden Websites. With this money we automatically buy Google shares.

We buy Google via their own advertisment! Google eats itself - but in the end "we" own it!

By establishing this model we deconstruct the new global advertisment mechanisms by rendering them into a surreal click-based economic model.

After this process we hand over the common ownership of "our" Google Shares to the GTTP Ltd. [Google To The People Public Company] which distributes them back to the users (clickers) / public.